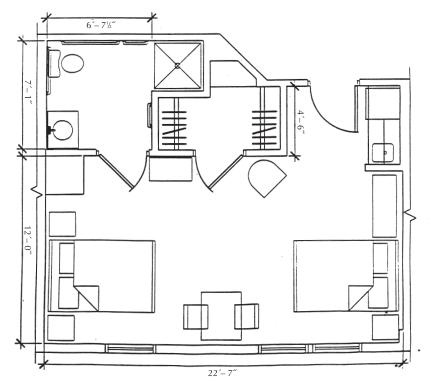

# **The Longview Turret Studio**

(Floor Plan Code: 3)

Unit space: 425 square feet

The following units have layouts similar to this rendering:

First floor: 104, 113 Second floor: 204, 213, 230

Individual units may vary slightly from this rendering. Furnishings for illustration purposes only. All furnishings provided by the resident.

301 Sicomac Avenue Wyckoff, New Jersey 07481 (201) 848–5200 ChristianHealthCare.org