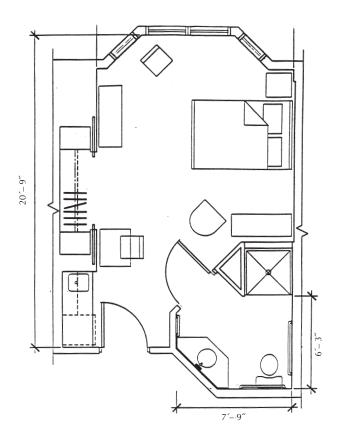

# **The Longview Bay Studio**

(Floor Plan Code: 2)

Unit space: 300 square feet

The following units have layouts similar to this rendering:

First floor: 102

Second floor: 202, 220, 225, 231

Individual units may vary slightly from this rendering. Furnishings for illustration purposes only. All furnishings provided by the resident.

301 Sicomac Avenue Wyckoff, New Jersey 07481 (201) 848-5200 ChristianHealthCare.org