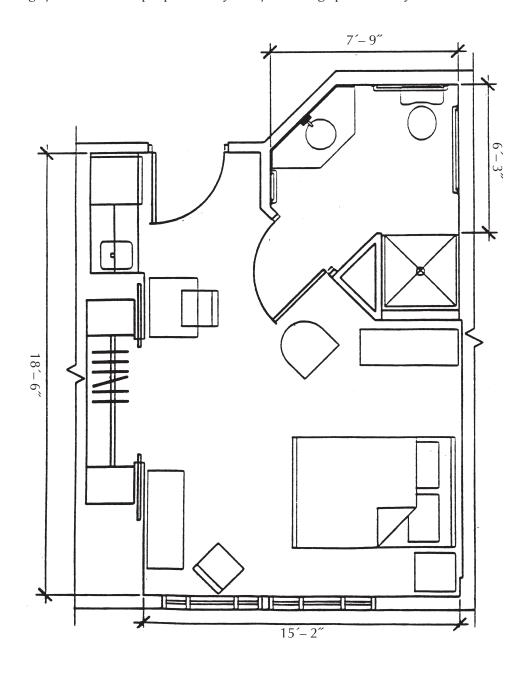

## **The Longview Standard Studio**

(Floor Plan Code: 1)

Unit space: 275 square feet

The following units have layouts similar to this rendering:
First floor: 101, 103, 106 to 111, 114 to 116

Second floor: 201, 203, 206 to 211, 214 to 219, 221, 224, 226 to 229, 232

Individual units may vary slightly from this rendering. Furnishings for illustration purposes only. All furnishings provided by the resident.

301 Sicomac Avenue Wyckoff, New Jersey 07481 (201) 848-5200 ChristianHealthCare.org