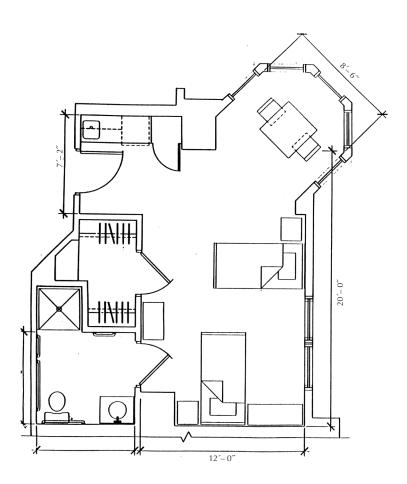

# **The Longview Turret Studio**

(Floor Plan Code: 3)

Unit space: 425 square feet

The following units have layouts similar to this rendering:

First floor: 104, 113 Second floor: 204, 213, 230

Individual units may vary slightly from this rendering. Furnishings for illustration purposes only. All furnishings provided by the resident.