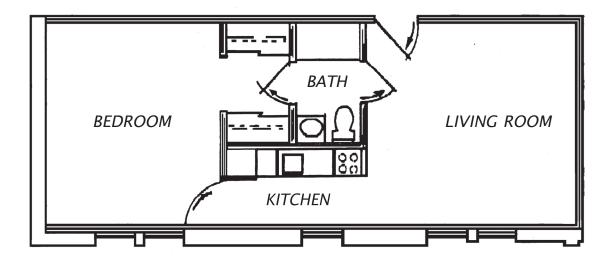

## Sample Apartment

Shown is an example of one of the layouts of an Evergreen Court apartment. Each apartment provides easy access to all living areas and is outfitted with windows to allow for natural light. Please note that not all apartments have this identical layout, though the overall size of the apartments is generally about the same.