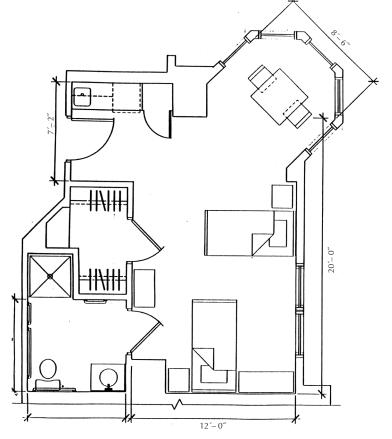

### **The Longview Turret Studio**

(Floor Plan Code: 3)

Unit space: 425 square feet

The following units have layouts similar to this rendering: First floor: 104, 113 Second floor: 204, 213, 230

*Individual units may vary slightly from this rendering. Furnishings for illustration purposes only. All furnishings provided by the resident.* 