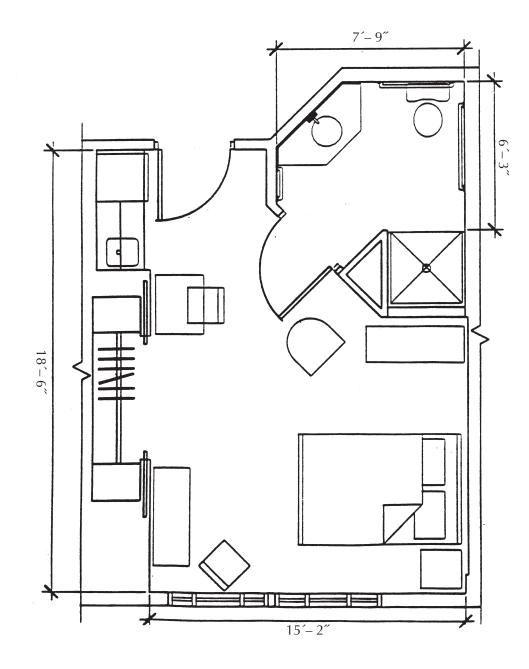

### The Longview Bay Studio

(Floor Plan Code: 2)

Unit space: 300 square feet

The following units have layouts similar to this rendering: First floor: 102 Second floor: 202, 220, 225, 231

*Individual units may vary slightly from this rendering. Furnishings for illustration purposes only. All furnishings provided by the resident.* 