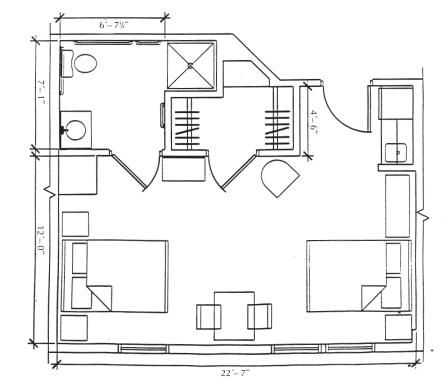

## **The Longview Double Studio**

(Floor Plan Code: 4)

Unit space: 400 square feet

The following units have layouts similar to this rendering: First floor: 105, 112 Second floor: 205, 212, 223

*Individual units may vary slightly from this rendering. Furnishings for illustration purposes only. All furnishings provided by the resident.* 