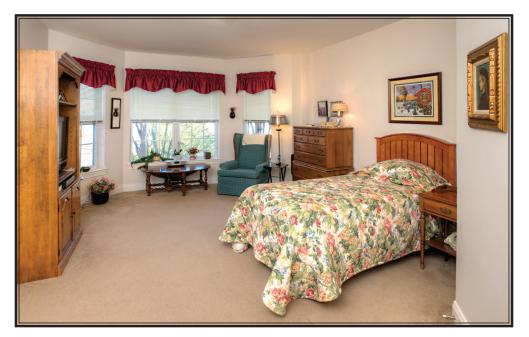

### The Longview Bay Studio

(Floor Plan Code: 2)

Unit space: 300 square feet

The following units have layouts similar to this rendering: First floor: 102 Second floor: 202, 220, 225, 231

*Individual units may vary slightly from this rendering. Furnishings for illustration purposes only. All furnishings provided by the resident.* 