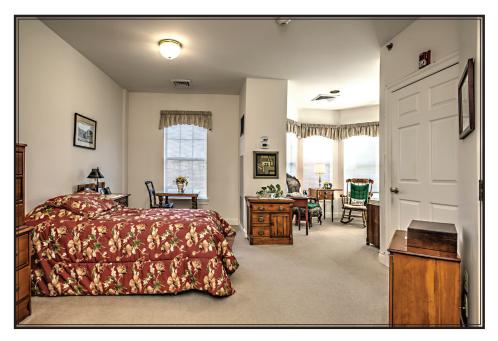

### **The Longview Turret Studio**

(Floor Plan Code: 3)

Unit space: 425 square feet

The following units have layouts similar to this rendering: First floor: 104, 113 Second floor: 204, 213, 230

*Individual units may vary slightly from this rendering. Furnishings for illustration purposes only. All furnishings provided by the resident.* 