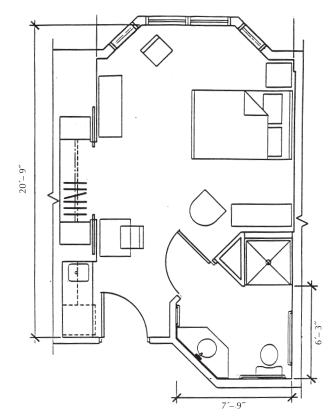

### **The Longview Turret Studio**

(Floor Plan Code: 3)

Unit space: 425 square feet

The following units have layouts similar to this rendering: First floor: 104, 113 Second floor: 204, 213, 230

*Individual units may vary slightly from this rendering. Furnishings for illustration purposes only. All furnishings provided by the resident.* 