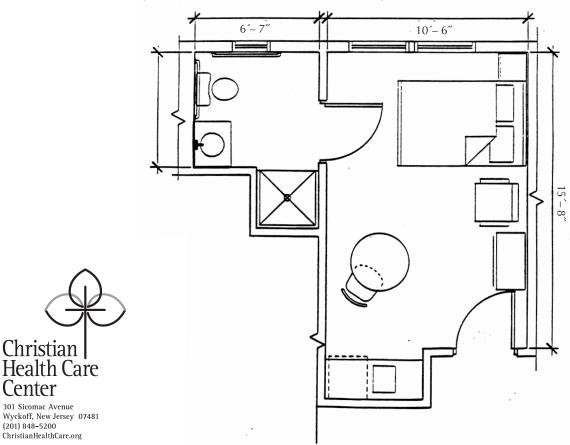

## The Courtyard at The Longview Assisted Living Residence

(Floor Plan Code: A)

Unit space: 250 square feet

The following units have layouts similar to this rendering: 1 to 5, 7 to 11, 13 to 20, 22 to 26, 28 to 32

Individual units may vary slightly from this rendering.

Furnishings provided by the facility.