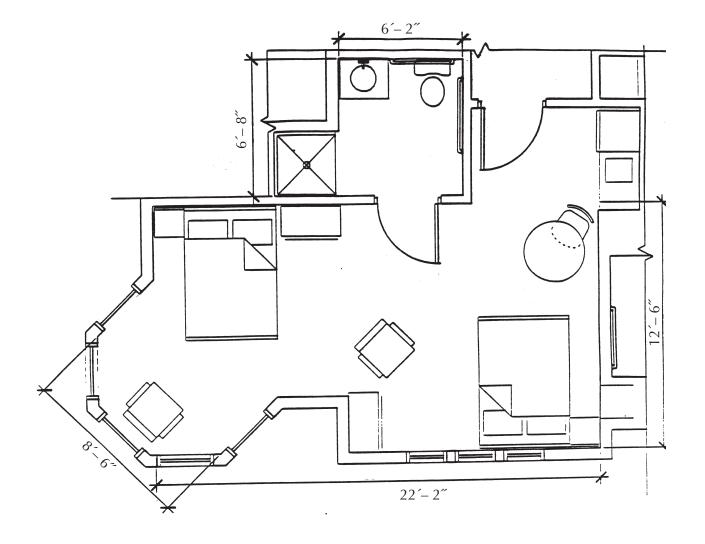

## The Courtyard at The Longview Assisted Living Residence

(Floor Plan Code: C)

Unit space: 400 square feet

The following units have layouts similar to this rendering: 12, 21

Individual units may vary slightly from this rendering. Furnishings provided by the facility.

## The Courtyard at The Longview Assisted Living Residence

(Floor Plan Code: A)

Unit space: 250 square feet

The following units have layouts similar to this rendering: 1 to 5, 7 to 11, 13 to 20, 22 to 26, 28 to 32

## The Courtyard at The Longview Assisted Living Residence

(Floor Plan Code: B)

Unit space: 275 square feet

The following units have layouts similar to this rendering: 6, 27

Individual units may vary slightly from this rendering. Furnishings provided by the facility.