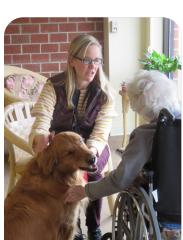

# Volunteers

Christian Health's volunteers are generous with their time, talent, and treasure for the benefit of our residents, patients, clients, and team members. Christian Health was blessed in 2023 with over 237 individual volunteers who served 14.832 volunteer hours!

Christian Health's junior volunteers, who are 119 strong, served more than 3,100 hours. The junior volunteer program offers young adults ages 13 through 17 the opportunity to develop new skills, explore possible careers, gain self-confidence, and fulfill community service requirements.

Christian Health hosted over 50 volunteer groups on our Wyckoff, Hawthorne, and Wayne campuses and virtually. These groups include corporate and community volunteer groups, Girl and Boy Scout troops, church groups, and local elementary and high school students. The groups gave over 1,000 hours of direct volunteer service and counted virtual hours.